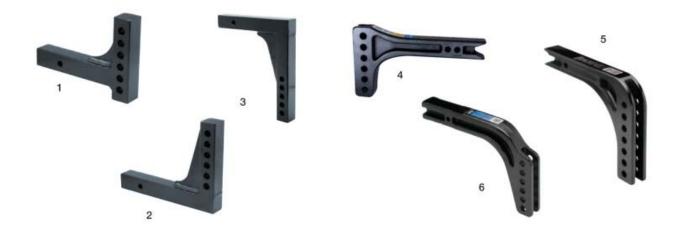

## Weight Distributing Hitch Bars

Sold separately from the weigh distributing hitch kits, hitch bars offer a full range of style and adjustability. Designed for use with all Trunnion and Round Bar Weight Distributing Kits.

- Angled, extended, "T" and deep drop designs available
- Designed for use in the rise and drop position
- 2" x 2" solid shanks
- Black powder coat finish over over e-coat