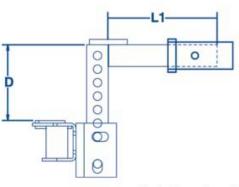

## How to Measure for the Proper Hitch Bar

Refer to the diagrams below to assist in determining the correct Length, Rise & Drop required when selecting the correct hitch bar for your Weight Distributing Hitch.

Illustrations show Adjustable Hitch Bar