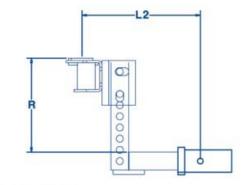

## How to Measure for the Proper Hitch Bar

Refer to the diagrams below to assist in determining the correct Length, Rise & Drop required when selecting the correct hitch bar for your Weight Distributing Hitch.

Illustrations show Adjustable Hitch Bar