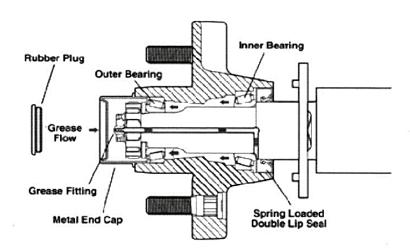

## **Typical EZ Lube Spindle & Hub Assembly**

Protect your bearings with E-Z Lube.

Keep bearings protected the easy way. Use the E-Z Lube Axle from Dexter. The E-Z Lube design allows grease to flow with EASE to both outer and inner bearings for a complete repack. It's E-Z because all you need to do is attach a grease gun at the end and insert the grease. No disassembly required! E-Z Lube's end cap allows for easy access, extra protection and no mess. With such complete lubrication, your running gear is protected from corrosion and water entry. E-Z Lube protection and maintenance features make it ideal for most any towable axle, whether it's for work or play. Give your running gear the protection and maintenance with E-Z Lube from Dexter and us!

Figure 4: EZ-Lube Diagram